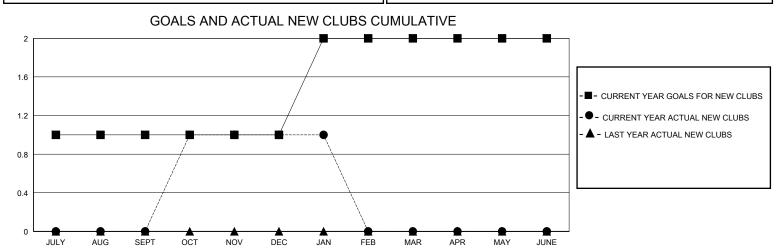

## District 2 T1

GMT: LOCATION TEXAS GMT CA

|               |               |             | ,, (11011 1 = 7010 |                       |                         |                         | CIVIT O/ (                                         |  |
|---------------|---------------|-------------|--------------------|-----------------------|-------------------------|-------------------------|----------------------------------------------------|--|
|               | Club          | os          |                    | Members               |                         |                         |                                                    |  |
|               | RESULTS FOR   | R 2023-2024 |                    | RESULTS FOR 2023-2024 |                         |                         |                                                    |  |
| QUARTER       | NEW CLUB GOAL | NEW CLUBS   | DROPPED CLUBS      | QUARTER MEN           | MBER GROWTH NET<br>GOAL | MEMBER GROWTH<br>ACTUAL | DROPPED<br>MEMBERS ACTUAL<br>(including transfers) |  |
| JULY/AUG/SEPT | 1             | 0           | 0                  | JULY/AUG/SEPT         | 30                      | 52                      | 48                                                 |  |
| OCT/NOV/DEC   | 0             | 1           | 0                  | OCT/NOV/DEC           | 30                      | 57                      | 61                                                 |  |
| JAN/FEB/MAR   | 1             | 0           | 0                  | JAN/FEB/MAR           | 30                      | 4                       | 8                                                  |  |
| APR/MAY/JUNE  | 0             | 0           | 0                  | APR/MAY/JUNE          | 30                      | 0                       | 0                                                  |  |