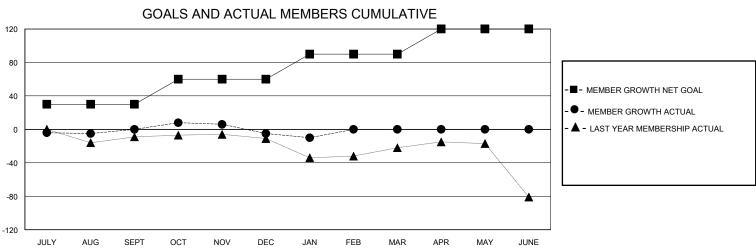

## District 2 T1

GMT: LOCATION TEXAS GMT CA

|               |               |             | ,, (11011 1 = 7010 |                       |                         |                         | CIVIT O/ (                                         |  |
|---------------|---------------|-------------|--------------------|-----------------------|-------------------------|-------------------------|----------------------------------------------------|--|
|               | Club          | os          |                    | Members               |                         |                         |                                                    |  |
|               | RESULTS FOR   | R 2023-2024 |                    | RESULTS FOR 2023-2024 |                         |                         |                                                    |  |
| QUARTER       | NEW CLUB GOAL | NEW CLUBS   | DROPPED CLUBS      | QUARTER MEN           | MBER GROWTH NET<br>GOAL | MEMBER GROWTH<br>ACTUAL | DROPPED<br>MEMBERS ACTUAL<br>(including transfers) |  |
| JULY/AUG/SEPT | 1             | 0           | 0                  | JULY/AUG/SEPT         | 30                      | 52                      | 48                                                 |  |
| OCT/NOV/DEC   | 0             | 1           | 0                  | OCT/NOV/DEC           | 30                      | 57                      | 61                                                 |  |
| JAN/FEB/MAR   | 1             | 0           | 0                  | JAN/FEB/MAR           | 30                      | 4                       | 8                                                  |  |
| APR/MAY/JUNE  | 0             | 0           | 0                  | APR/MAY/JUNE          | 30                      | 0                       | 0                                                  |  |